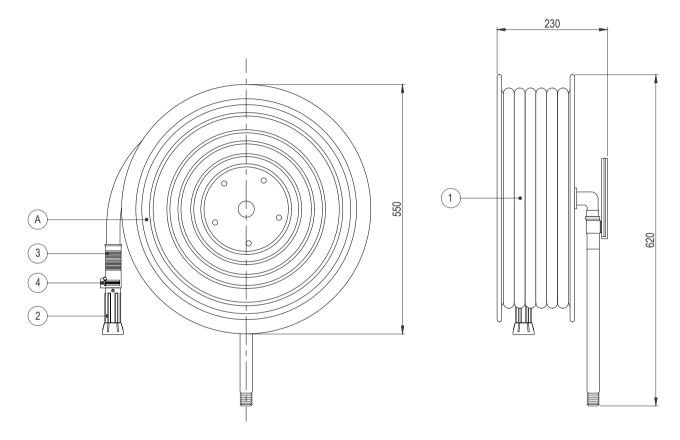

## FIRE HOSE REEL - MANUAL, FIXED TYPE MODEL: 19 NFH - 040M/SS

## NOTES :-

- 1. ALL DIMENSIONS ARE IN mm. UNLESS OTHERWISE SPECIFIED
- HOSE REEL ASSEMBLY COMPLIANCE TO CPR DIRECTIVE 305/2011/EU IS CERTIFIED BY BSI (0086)..
- 3. THE NOZZLE HAVE SHUT, JET AND SPRAY CONTROL SETTINGS
- 4. THE MINIMUM FLOW RATE OF HOSE REELS IN JET AND SPRAY SETTING IS 41 LPM AT 6 BAR PRESSURE

| BILL OF MATERIALS |                     |                              |      |  |  |
|-------------------|---------------------|------------------------------|------|--|--|
| ITEM<br>NO.       | DESCRIPTION         | MATERIAL                     | QTY. |  |  |
| 1.                | HOSE 3/4"x30 M LG.  | PVC COMPOUND                 | 1    |  |  |
| 2.                | WATER BRANCH - 3/4" | PA, RED<br>INJECTION MODULED | 1    |  |  |
| 3.                | HOSE HANDLE         | HDPE, BLACK                  | 1    |  |  |
| 4.                | HOSE CLAMP          | STAINLESS STEEL              | 3    |  |  |
| Α                 | HOSE REEL ASSY.     |                              | 1    |  |  |
|                   |                     |                              |      |  |  |